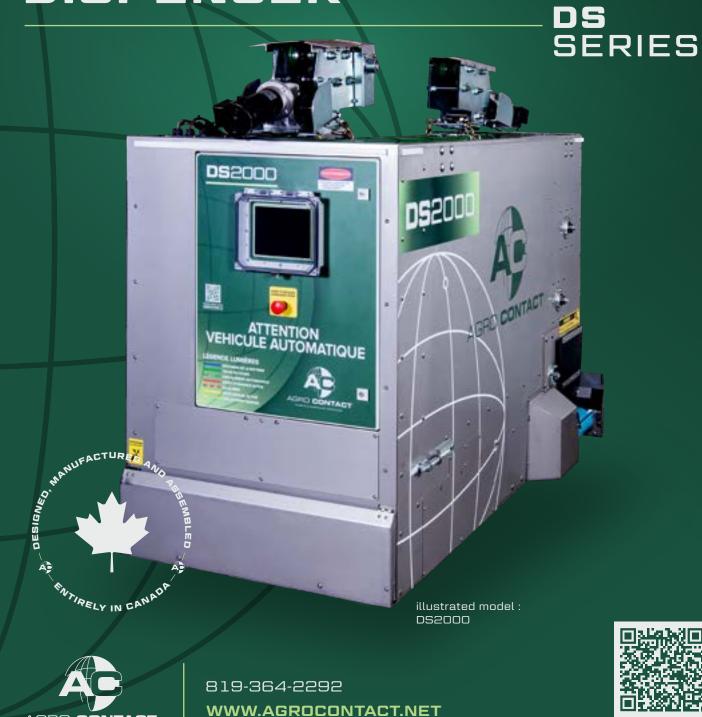

# DS Series

# ON-RAIL RATION DISPENSER

# DIMENSIONS

| MODEL  | LENGHT         | WIDTH          | HEIGHT         | CAPACITY                           |
|--------|----------------|----------------|----------------|------------------------------------|
| DS1500 | 72 in (183 cm) | 32 in (81 cm)  | 64 in (163 cm) | 29 cu.ft. (0.82 m <sup>3</sup> )   |
| DS1550 | 96 in (244 cm) | 32 in (81 cm)  | 64 in (163 cm) | 42.5 cu.ft. (1.2 m <sup>3</sup> )  |
| DS2000 | 72 in (183 cm) | 36 in (91 cm)  | 64 in (163 cm) | 33 cu.ft. (0.94 m <sup>3</sup> )   |
| DS2050 | 96 in (244 cm) | 36 in (91 cm)  | 64 in (163 cm) | 48.5 cu.ft. (1.37 m <sup>3</sup> ) |
| DS2500 | 72 in (183 cm) | 48 in (122 cm) | 64 in (163 cm) | 45.5 cu.ft. (1.29 m <sup>3</sup> ) |
| DS2550 | 96 in (244 cm) | 48 in (122 cm) | 64 in (163 cm) | 67 cu.ft. (1.9 m <sup>3</sup> )    |