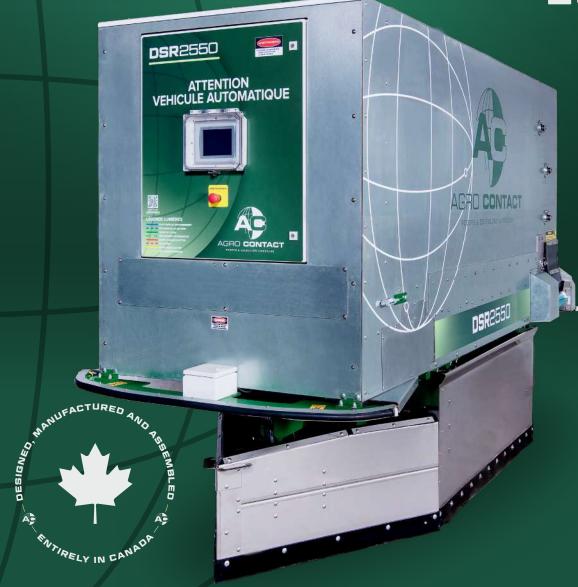

## WHEELED RATION DISPENSER

DSR **2550** 

819-364-2292
WWW.AGROCONTACT.NET

## DSR **255**0

WHEELED RATION DISPENSER

## TECHNICAL SPECIFICATIONS

- 45A inductive charger for wireless charging
- Scraper at the front and rear to push back the forage
- Large capacity lithium battery (48V 200Ah)
- Up to 4 direct feed hoppers (top dress)
- Remote connection possible thanks to AgroCom
- Distribution by stall or continuously
- Distribution with conveyor to distribute on both sides

## **DIMENSIONS**

| MODEL   | LENGTH         | HEIGHT         | WIDTH          | CAPACITY                         |
|---------|----------------|----------------|----------------|----------------------------------|
| DSR2550 | 146 in (3,7 m) | 88 in (2,23 m) | 56 in (1,42 m) | 94 cu.ft. (2,66 m <sup>3</sup> ) |