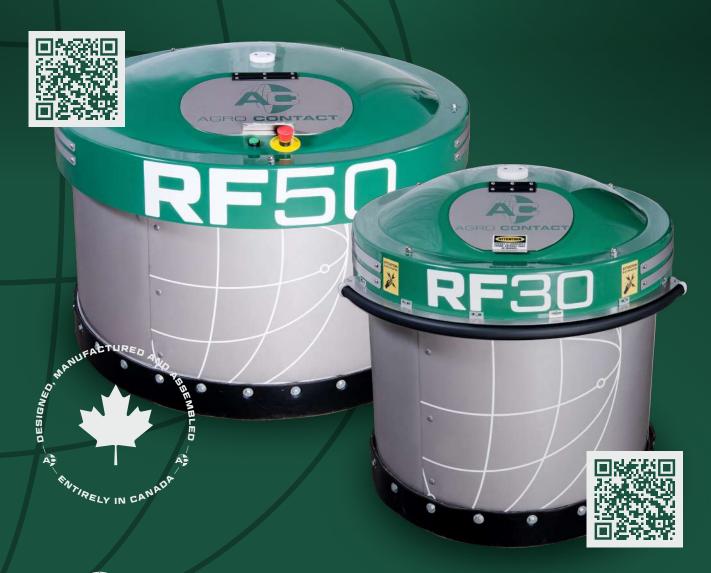

## MAGNETIC STRIP-GUIDED FEED PUSHER

**RF** SERIES

819-364-2292 WWW.AGROCONTACT.NET RF SERIES

MAGNETIC STRIP-GUIDED FEED PUSHER

## **RF50**

DIAMETER 50 in (127 cm)
HEIGHT 35 in (89 cm)
WEIGHT 1215 lbs (551 kg)

## TECHNICAL SPECIFICATIONS

- Guidance by magnetic Strip
- Tub on spring which allows a constant contact with the ground
- Mortorized tub can spin in both directions
- · Electrified charging strip and bumper
- Has 2 circuits (Left and Right)
- Has 3 color warning light system to indicate machine status

DIAMETER 30 in (76cm) HEIGHT 35 in (89 cm) WEIGHT 1170 lbs (531 kg)

INCREASES
MILK PRODUCTION

REDUCES FEED COSTS

PREVENTS INJURY
TO ANIMALS

RELIABLE MOVEMENT UNDER ALL CONDITIONS