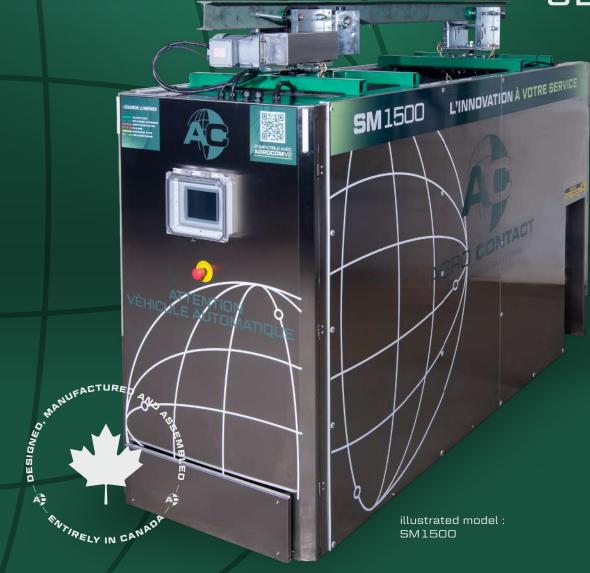

## ON-RAIL DISPENSER AND MIXER

**SM** SERIES

819-364-2292 WWW.AGROCONTACT.NET

## SM SERIES

**ON-RAIL DISPENSER** AND MIXER

## **TECHNICAL SPECIFICATIONS**

- · Homogeneous mixture
- 240V power supply by electrified rail
- Remote connection possible thanks to AgroCom V2 Distribution with conveyor to distribute on both sides
- Up to 4 direct feed hoppers (top dress)
- Distribution by stall or continuously

| MODEL  | LENGHT          | WIDTH          | HEIGHT           | CAPACITY                         |
|--------|-----------------|----------------|------------------|----------------------------------|
| SM1500 | 107 in (272 cm) | 36 in (91 cm)  | 72.5 in (184 cm) | 43 cu.ft. (1.2 m <sup>3</sup> )  |
| SM1550 | 120 in (305 cm) | 36 in (91 cm)  | 72.5 in (184 cm) | 55 cu.ft. (1.56 m <sup>3</sup> ) |
| SM2000 | 107 in (272 cm) | 44 in (112 cm) | 72.5 in (184 cm) | 55 cu.ft. (1.56 m <sup>3</sup> ) |
| SM2050 | 120 in (305 cm) | 44 in (112 cm) | 72.5 in (184 cm) | 71 cu.ft. (2 m³)                 |
| SM2500 | 107 in (272 cm) | 56 in (142 cm) | 72.5 in (184 cm) | 74 cu.ft. (2.1 m <sup>3</sup> )  |
| SM2550 | 120 in (305 cm) | 56 in (142 cm) | 72.5 in (184 cm) | 95 cu.ft. (2.7 m <sup>3</sup> )  |