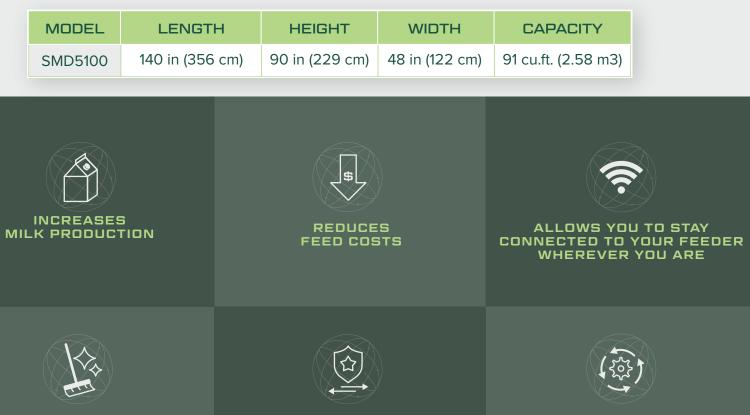

## DIMENSIONS

**KEEPS YOUR ALLEYS CLEAN** 

RELIABLE MOVEMENT UNDER ALL CONDITIONS

A SINGLE MACHINE MIXES, DISTRIBUTES AND PUSHES THE FEED