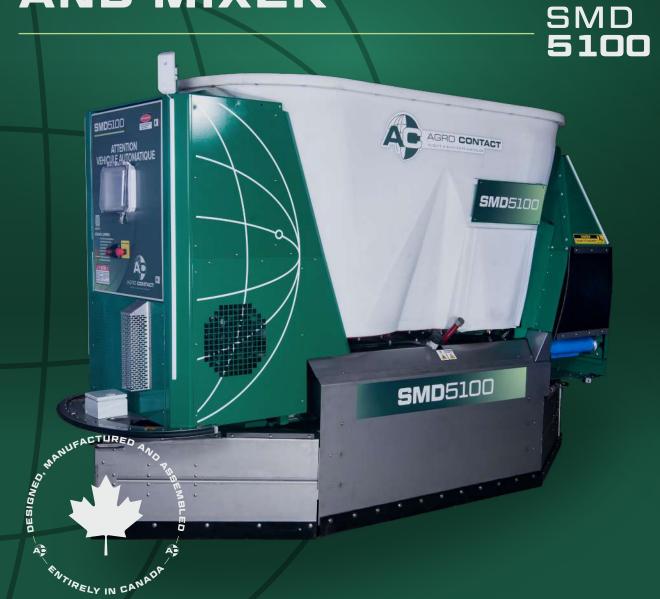

## WHEELED DISPENSER AND MIXER

819-364-2292 WWW.AGROCONTACT.NET

## TECHNICAL SPECIFICATIONS

- Magnetic strip guidance
- Independent 4 wheel drive system
- Hybrid power (gasoline and battery)
- Up to 4 direct feed hoppers (top dress)

- Polyethylene tank with reinforced steel floor
- 26 knives on each vertical auger
- Distribution by stall or continuously
- Remote connection possible thanks to AgroCom V2 · Distribution by conveyor to distribute on both sides