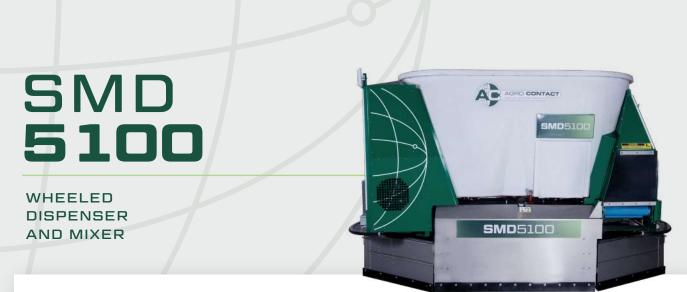

## WHEELED DISPENSER AND MIXER

819-364-2292 WWW.AGROCONTACT.NET

## TECHNICAL SPECIFICATIONS

- Magnetic strip guidance
- Independent 4 wheel drive system
- Hybrid power (gasoline and battery)
- Up to 4 direct feed hoppers (top dress)

- Polyethylene tank with reinforced steel floor
- 26 knives on each vertical auger
- Distribution by stall or continuously
- Remote connection possible thanks to AgroCom V2 · Distribution by conveyor to distribute on both sides